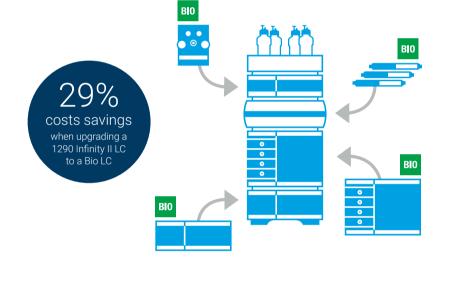

instrument qualification and computer system validation services in an independent study conducted by the research company Cell Associates with the readers of LC/GC.

Interested in biopharma-specific LC systems?