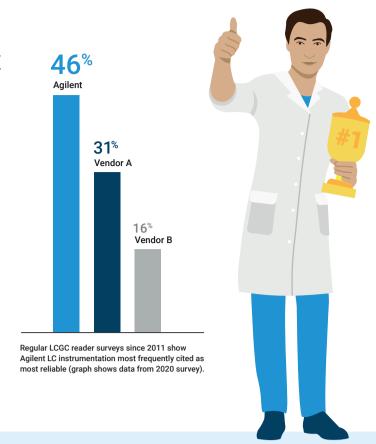

#### Know what you get Trust in proven reliability

Every Agilent InfinityLab LC is designed with high quality components and integrated diagnostic tools to ensure high uptime and long maintenance intervals. So, you can be assured of reliable, robust instrument performance in every aspect of your LC analysis