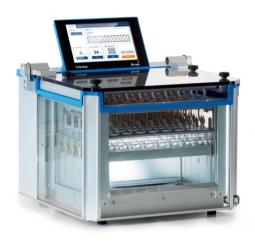

## TurboVap® II

TurboVap® II (Part Number 415001).

TurboVap® LV (Part Number 415000).