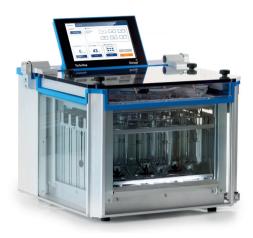

## TurboVap® LV

# TurboVap® EH

- Patented vortex shearing technology
- Multi Racks to accommodate multiple vial sizes
- Adjustable and exchangeable manifolds with removable nozzles
- Built in colour 7" touchscreen control
- Able to store methods for regular use
- Gas flow gradient features both ramp and step change
- Sleep mode with automatic start-up
- Easy water bath temperature calibration
- Unattended operation using end-point sensors
- Operates outside a fume hood
- Smaller footprint versus old style system 400 x 400 x 390 mm (15.7" x 15.7" x 15.4")
- Start-up kit included with unit

TurboVap® II (Part Number 415001).

TurboVap® LV (Part Number 415000).