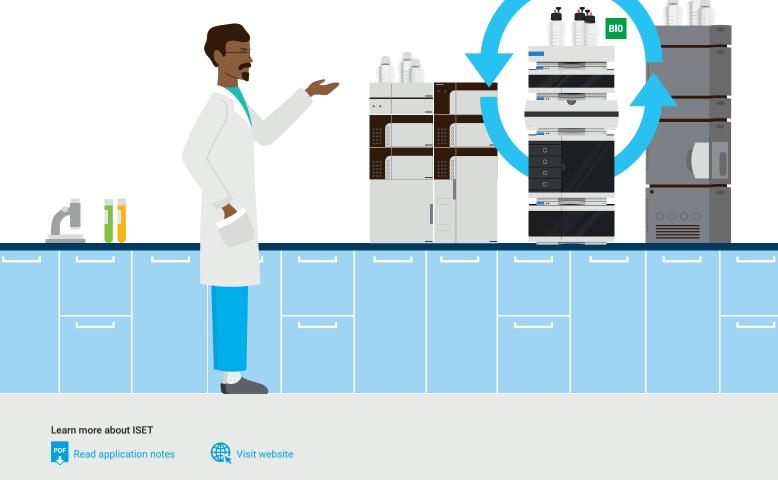

### Seamless method transfer Intelligent System Emulation Technology (ISET)

#### With ISET, you can execute any legacy or recent UHPLC method while delivering the same chromatographic results—all through a few mouse clicks. ISET eliminates **ISET** deviations in resolution and retention times when your

laboratory uses methods developed originally on other HPLC or UHPLC systems.

BI0