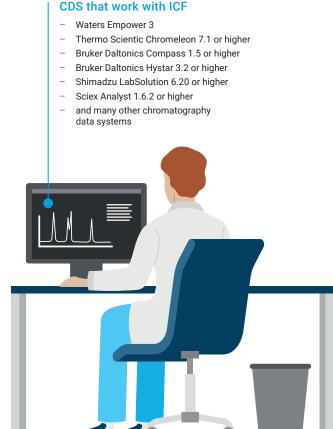

#### Agilent Instrument Control Framework (ICF)

ICF facilitates comprehensive and straightforward control of your Agilent LC instruments and modules, whether your lab uses a chromatography data system (CDS) from Agilent or from another vendor.