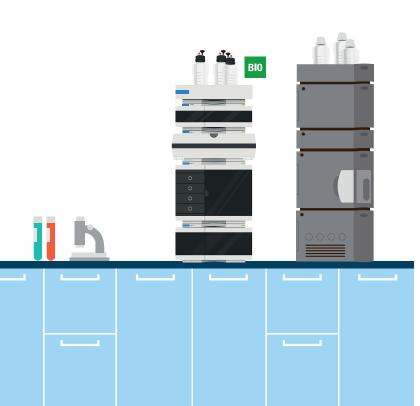

#### Agilent Instrument Control Framework (ICF)

ICF facilitates comprehensive and straightforward control of your Agilent LC instruments and modules, whether your lab uses a chromatography data system (CDS) from Agilent or from another vendor.

laboratory uses methods developed originally on other HPLC or UHPLC systems.

BI0