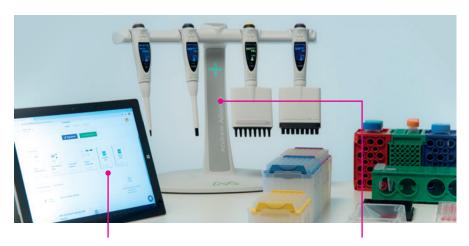

### OneLab

- Intuitive graphical design of executable pipetting protocols.
- Step-by-step guidance of experiment protocols, ensuring repeatability.
- · Facilitates sharing protocols with other researchers.

## **Pipette+ Stand**

- · Intelligent, computerized stand communicating with OneLab through Wifi/ Ethernet and with pipettes by Bluetooth.
- · Identifies and confirms correct pipette selection.
- · Pipette parameters are set by OneLab. Correct use assured by realtime monitoring of pipette identity, performance and possible errors.
- · Charges pipettes.

# **Andrew Alliance Pipettes**

- Range of single channel (0.2µL to 10mL) and 8- and 12-channel electronic pipettes provides maximum flexibility of use.
- Pipette parameters are set automatically by OneLab while user conducts experiment.
- Lightest electronic pipettes on the market + electronic tip ejection = best-in-class ergonomics.