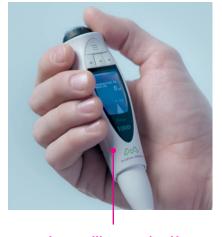

# **Andrew Alliance Pipettes**

- Range of single channel (0.2µL to 10mL) and 8- and 12-channel electronic pipettes provides maximum flexibility of use.
- Pipette parameters are set automatically by OneLab while user conducts experiment.
- Lightest electronic pipettes on the market + electronic tip ejection = best-in-class ergonomics.