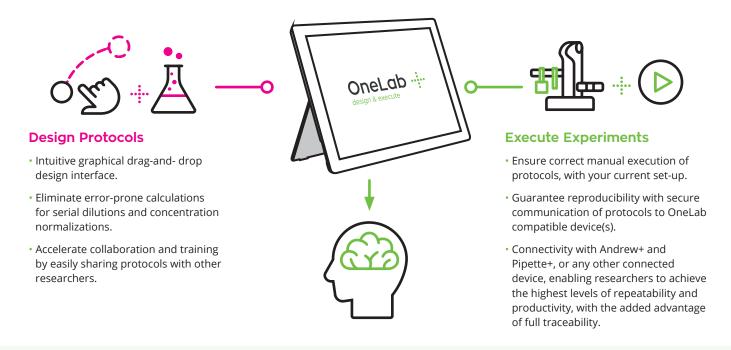

Unique software for the design and execution of lab protocols

A unique browser-based software environment enabling researchers to design, and share, their own protocols, through a highly intuitive graphical interface that can then be executed step-by-step, from any PC or tablet.

Go to <a href="https://onelab.andrewalliance.com">https://onelab.andrewalliance.com</a> today and try out OneLab for free. It can be used with your current set-up and does not require any connected devices.