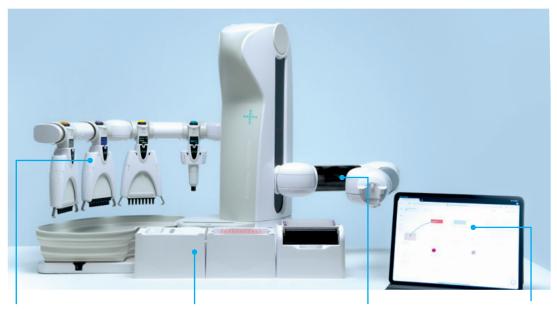

## Single/Multichannel Pipetting

- Best-in-Class Andrew Alliance electronic pipettes.
- Manufactured by Sartorius.
- Bluetooth communication with **Andrew+**.

#### Flexible Working Deck

- Wide range of consumables.
- Supported by an ever expanding range of Domino Accessories.

### OneLab Communication

- Intuitive design of pipetting protocols.
- Execute OneLab protocols on **Andrew+** through a WiFi/ Ethernet connection.
- Securely share protocols with other lab members.