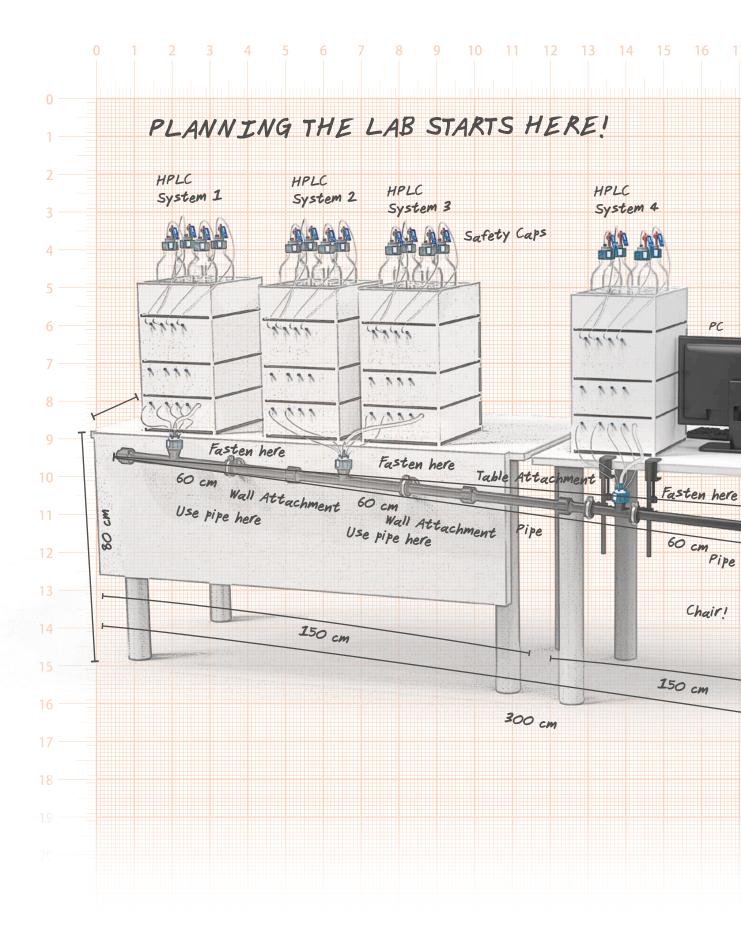

# The SymLine FLEX System

The modular system fits snugly into your HPLC workplace. You now only require a single waste disposal container - no other awkwardly-placed waste containers need be used within the working area. The pipe system may be lengthened or shortened, according to your own specific wishes - all the pipework is intercompatible and easily interconnected.

#### Installation: Easy, flexible and safe.

The flexible table installation allows for connections to your equipment to be made at any desired place. The resultant height then gives the required gradient - leading to a safe downward flow of liquid.

A table mounting is possible for various tabletop thicknesses, and the required attachments can be installed at the tabletop without the use of any tools.

## SymLine FLEX | Installation Example Table Attachment