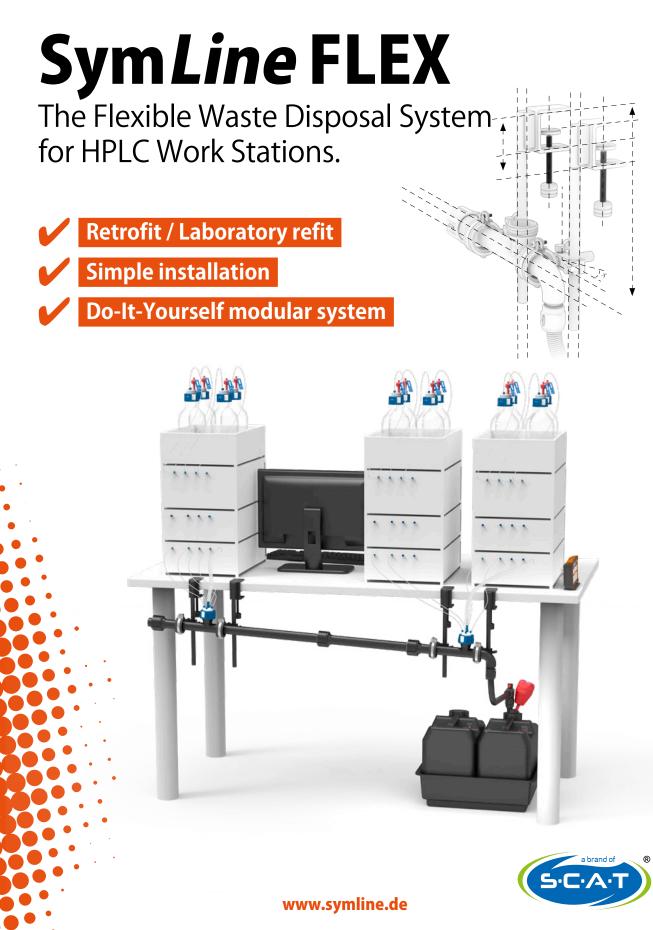

# The SymLine FLEX System

The modular system fits snugly into your HPLC workplace. You now only require a single waste disposal container - no other awkwardly-placed waste containers need be used within the working area. The pipe system may be lengthened or shortened, according to your own specific wishes - all the pipework is intercompatible and easily interconnected.

#### The Tubular System: safe attachment, optimum flow direction.

The SymLine FLEX tube extensions have a funnel-shaped threaded sleeve at one end and a smooth tube opening at the other. In order to tightly interconnect the tubular system, the threaded sleeve, clamping ring and sealing ring are simply pushed over the smooth end of one tube, and this is then firmly screwed on to the threaded part of the following extension piece ( i.e. on the other tube ). When done properly, the resulting connection will withstand a tensile force of 500 N. The system allows for optimum flow of waste liquids and prevents leakage.

#### Installation: Easy, flexible and safe.

The flexible table installation allows for connections to your equipment to be made at any desired place. The resultant height then gives the required gradient - leading to a safe downward flow of liquid.

A table mounting is possible for various tabletop thicknesses, and the required attachments can be installed at the tabletop without the use of any tools.