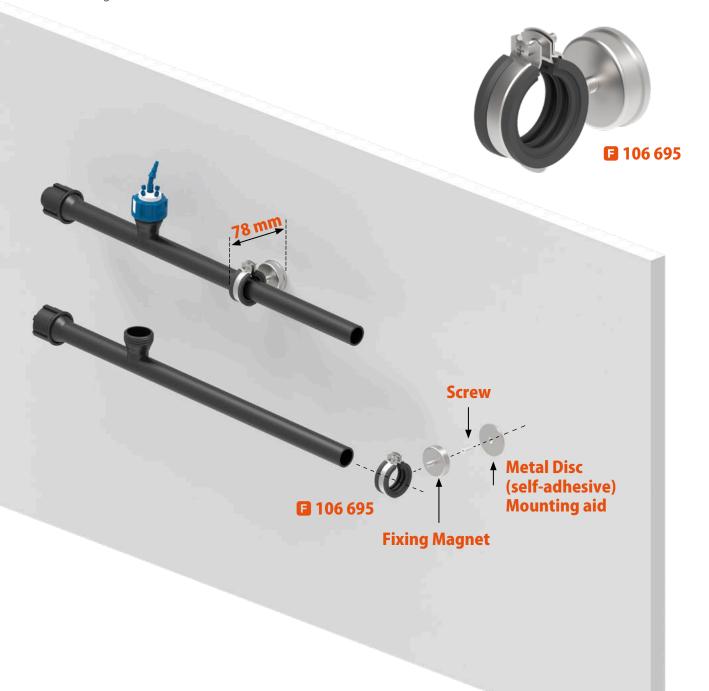

## SymLine FLEX | Installation Example Wall Attachment

#### **Flexible Wall Attachment**

Screw fastening: suitable for wooden and synthetic surfaces.

Self-adhesive: non-destructive, suitable for almost all surface types. We only recommend self-adhesive variants as an aid to attachment!

**Magnetic**: non-destructive, suitable for metal surfaces. The strong fixing magnet provides for a suffciently strong attachment - without screws.

Accessory

#### SymLine FLEX | Overview / Ordering Information

- E 106 691 SymLine FLEX Table Attachment
- [] 106 695 SymLine FLEX Wall Attachment