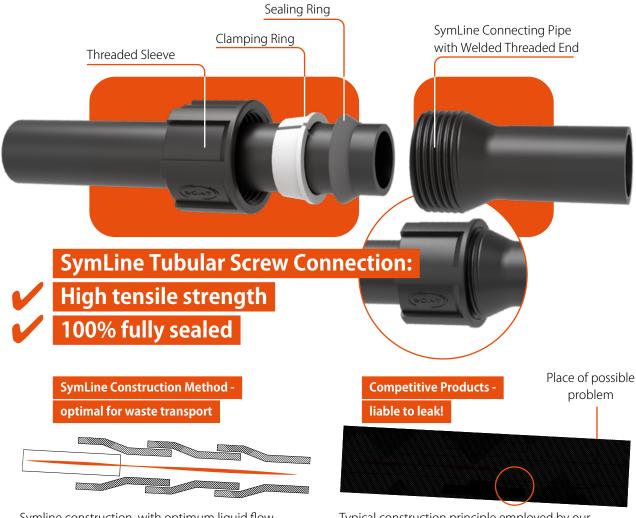

#### The Tubular System: safe attachment, optimum flow direction.

The SymLine FLEX tube extensions have a funnel-shaped threaded sleeve at one end and a smooth tube opening at the other. In order to tightly interconnect the tubular system, the threaded sleeve, clamping ring and sealing ring are simply pushed over the smooth end of one tube, and this is then firmly screwed on to the threaded part of the following extension piece ( i.e. on the other tube ). When done properly, the resulting connection will withstand a tensile force of 500 N. The system allows for optimum flow of waste liquids and prevents leakage.

Symline construction, with optimum liquid flow. Liquids flow continually downwards, from the smooth pipe end, into the interconnected threaded one. Typical construction principle employed by our competitors. Smooth pipe ends are interconnected, using connecting sleeves. This results in increased danger of leakage.