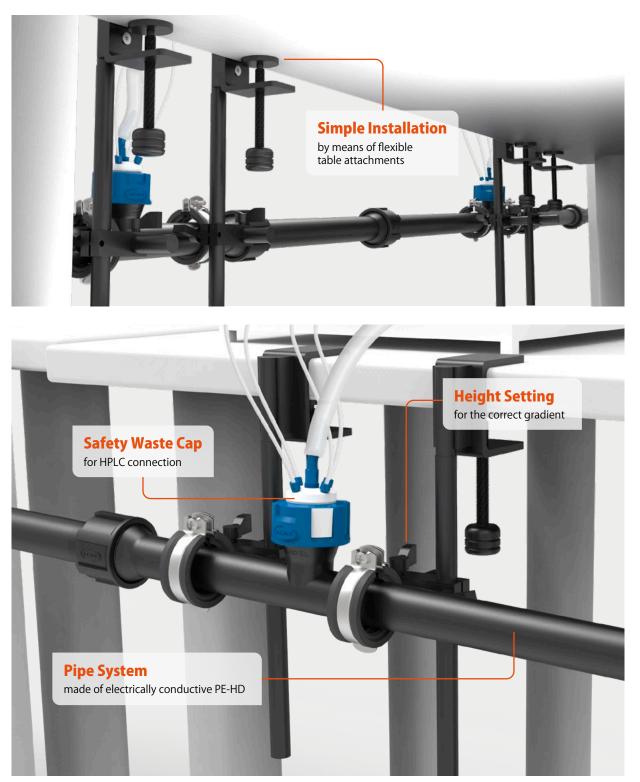

#### Installation: Easy, flexible and safe.

The flexible table installation allows for connections to your equipment to be made at any desired place. The resultant height then gives the required gradient - leading to a safe downward flow of liquid.

A table mounting is possible for various tabletop thicknesses, and the required attachments can be installed at the tabletop without the use of any tools.