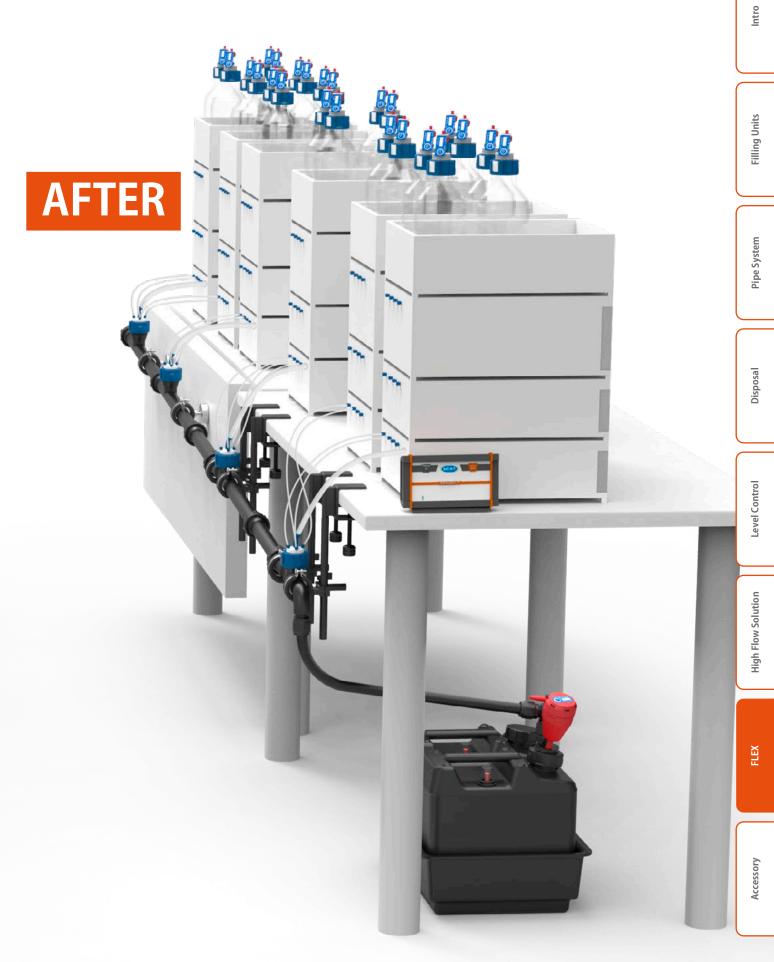

# The SymLine FLEX System

The modular system fits snugly into your HPLC workplace. You now only require a single waste disposal container - no other awkwardly-placed waste containers need be used within the working area. The pipe system may be lengthened or shortened, according to your own specific wishes - all the pipework is intercompatible and easily interconnected.