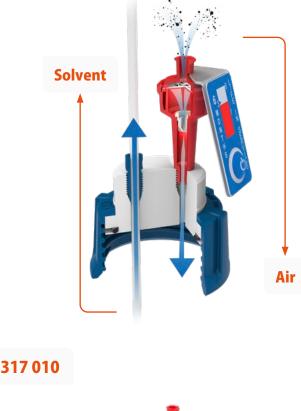

## Safety Cap

**Safety Caps** with air ventilation valve

Proven SCAT safety technology provides for optimum protection, both during the supply, and during the disposal, of solvents. Solvent vapours are blocked and filtered out. The system is therefore independent of other extraction systems within the laboratory.

SCAT safety caps ensure that your solvents are kept clean and remain stable. They protect users and the environment from the effects of solvent vapours, and enable a continual smooth operation of the HPLC facility.