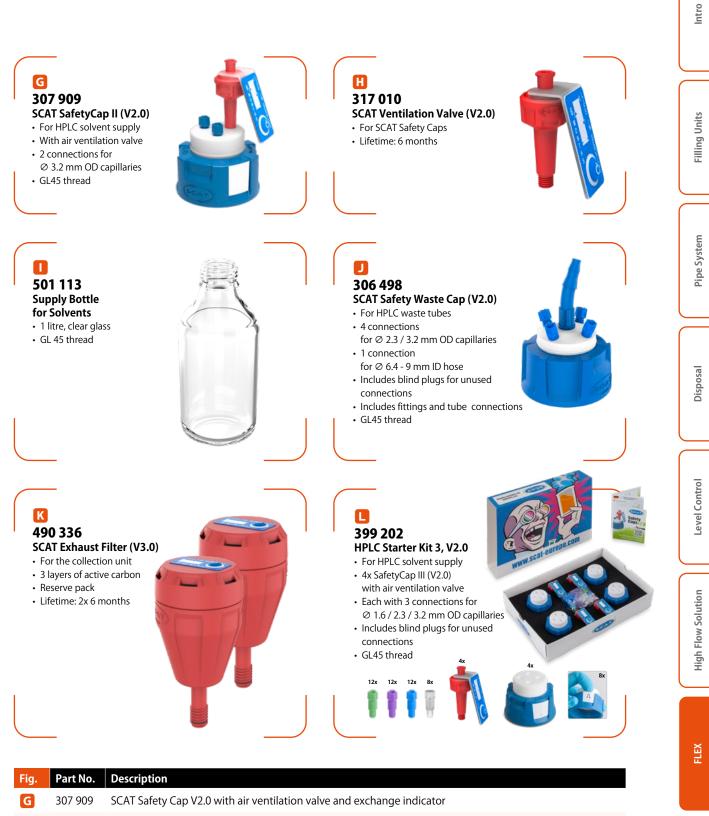

## Safety Cap

**Safety Caps** with air ventilation valve

Proven SCAT safety technology provides for optimum protection, both during the supply, and during the disposal, of solvents. Solvent vapours are blocked and filtered out. The system is therefore independent of other extraction systems within the laboratory.

SCAT safety caps ensure that your solvents are kept clean and remain stable. They protect users and the environment from the effects of solvent vapours, and enable a continual smooth operation of the HPLC facility.

## SymLine FLEX | Overview / Ordering Information

- 501 113 Supply Bottle for Solventsl, 1 litre, clear glass, round
- J 306 498 SCAT Safety Waste Cap
- K 490 336 SCAT Exhaust Filter V3.0 reserve pack, with exchange indicator
- L 399 202 HPLC Starter Kit 3