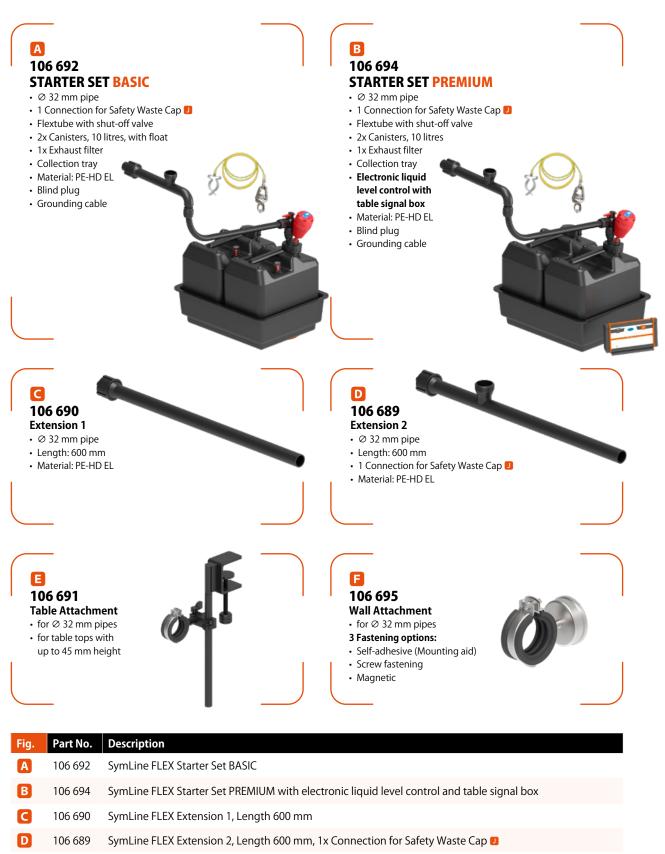

#### SymLine FLEX | Overview / Ordering Information

- E 106 691 SymLine FLEX Table Attachment
- [] 106 695 SymLine FLEX Wall Attachment

## SymLine FLEX | Overview / Ordering Information

- 501 113 Supply Bottle for Solventsl, 1 litre, clear glass, round
- J 306 498 SCAT Safety Waste Cap
- K 490 336 SCAT Exhaust Filter V3.0 reserve pack, with exchange indicator
- L 399 202 HPLC Starter Kit 3