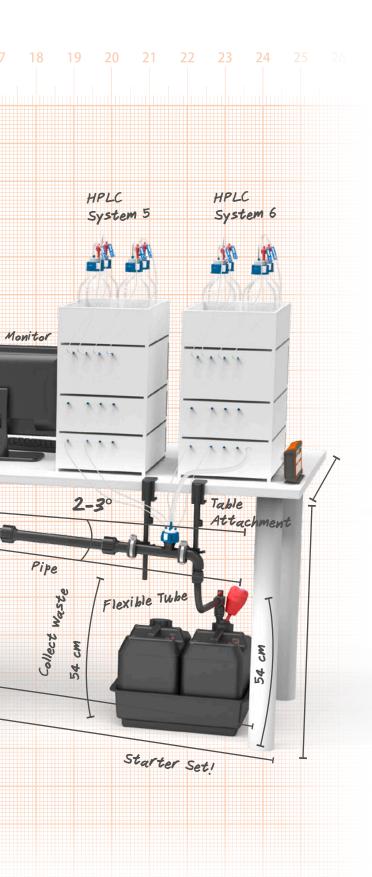

# The SymLine FLEX System

The modular system fits snugly into your HPLC workplace. You now only require a single waste disposal container - no other awkwardly-placed waste containers need be used within the working area. The pipe system may be lengthened or shortened, according to your own specific wishes - all the pipework is intercompatible and easily interconnected.

#### Installation: Easy, flexible and safe.

The flexible table installation allows for connections to your equipment to be made at any desired place. The resultant height then gives the required gradient - leading to a safe downward flow of liquid.

A table mounting is possible for various tabletop thicknesses, and the required attachments can be installed at the tabletop without the use of any tools.

## SymLine FLEX | Installation Example Table Attachment