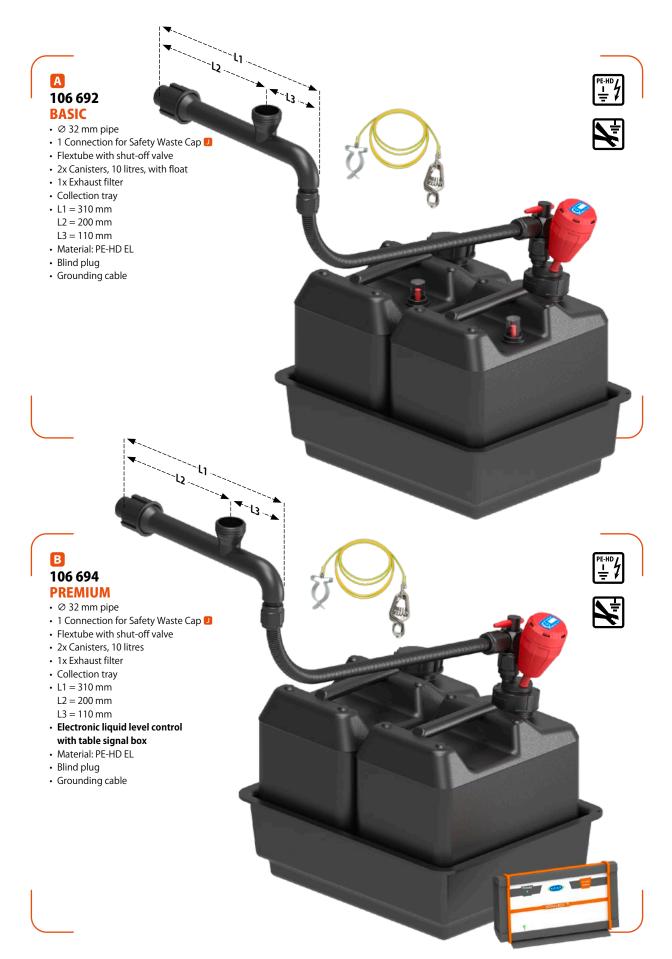

## 말 SymLine Material Properties

All components made of PE-HD EL can be earthed and are suitable for voltage equalization, as per TRGS 727. Electrically conductive PE-HD EL displays a discharge resistance against earth of  $< 10^9 \Omega$ , as per DIN EN 61340-5-1, and is suitable for Zones 0, 1 and 2, as per the German Hazardous Substances Ordinance (GefStoffV), EN 1127-1, DIN EN 60079-10-1 and DIN EN 60079-10-2. It is resistant to chemicals, as defined in SEFA 3 and SEFA 8.