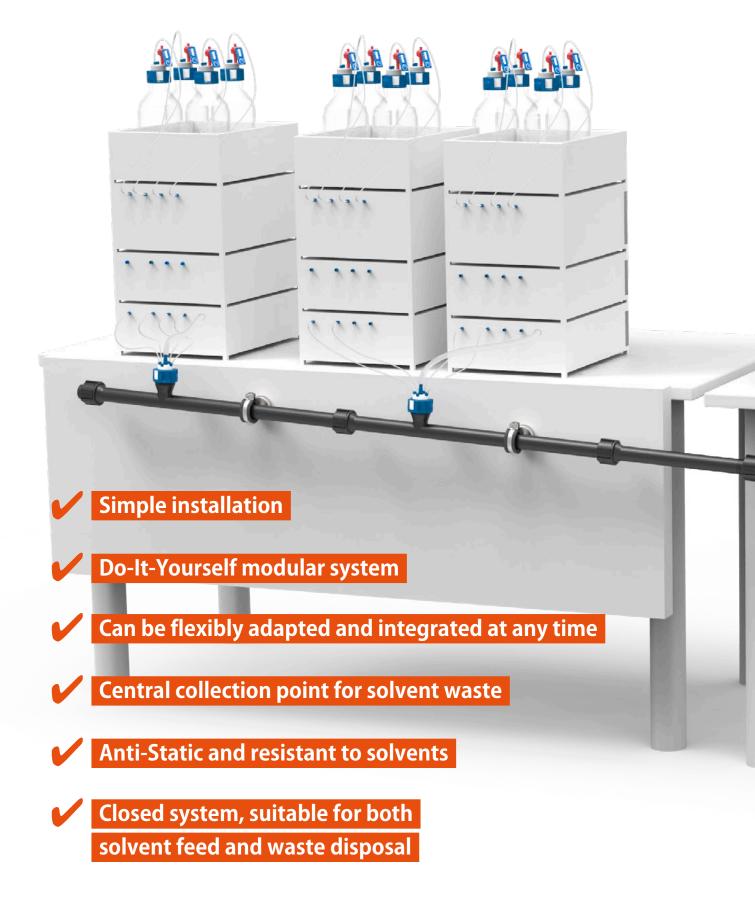

# The SymLine FLEX System

The modular system fits snugly into your HPLC workplace. You now only require a single waste disposal container - no other awkwardly-placed waste containers need be used within the working area. The pipe system may be lengthened or shortened, according to your own specific wishes - all the pipework is intercompatible and easily interconnected.

#### The Tubular System: safe attachment, optimum flow direction.

The SymLine FLEX tube extensions have a funnel-shaped threaded sleeve at one end and a smooth tube opening at the other. In order to tightly interconnect the tubular system, the threaded sleeve, clamping ring and sealing ring are simply pushed over the smooth end of one tube, and this is then firmly screwed on to the threaded part of the following extension piece ( i.e. on the other tube ). When done properly, the resulting connection will withstand a tensile force of 500 N. The system allows for optimum flow of waste liquids and prevents leakage.