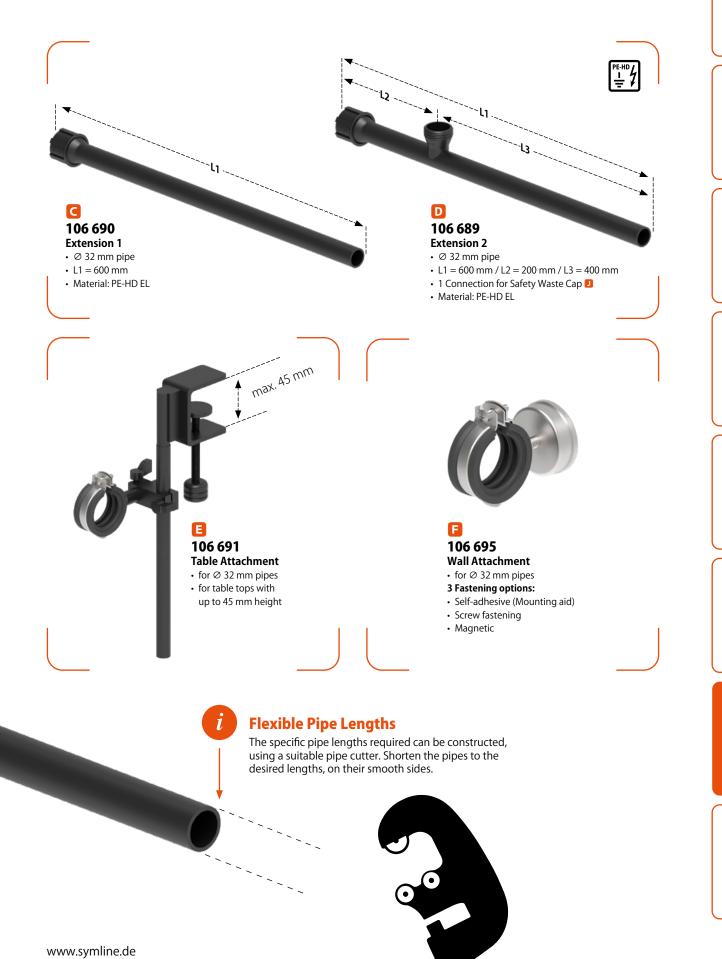

#### The Tubular System: safe attachment, optimum flow direction.

The SymLine FLEX tube extensions have a funnel-shaped threaded sleeve at one end and a smooth tube opening at the other. In order to tightly interconnect the tubular system, the threaded sleeve, clamping ring and sealing ring are simply pushed over the smooth end of one tube, and this is then firmly screwed on to the threaded part of the following extension piece ( i.e. on the other tube ). When done properly, the resulting connection will withstand a tensile force of 500 N. The system allows for optimum flow of waste liquids and prevents leakage.

A table mounting is possible for various tabletop thicknesses, and the required attachments can be installed at the tabletop without the use of any tools.

#### SymLine FLEX | Overview / Ordering Information

- E 106 691 SymLine FLEX Table Attachment
- [] 106 695 SymLine FLEX Wall Attachment