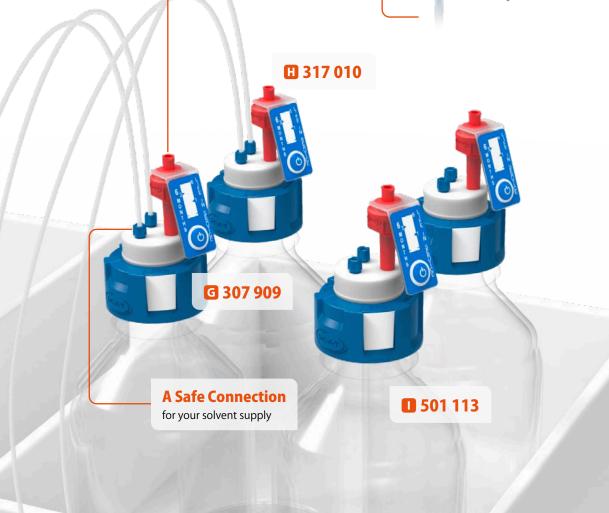

## SymLine FLEX | Overview / Ordering Information

- 501 113 Supply Bottle for Solventsl, 1 litre, clear glass, round
- J 306 498 SCAT Safety Waste Cap
- K 490 336 SCAT Exhaust Filter V3.0 reserve pack, with exchange indicator
- L 399 202 HPLC Starter Kit 3