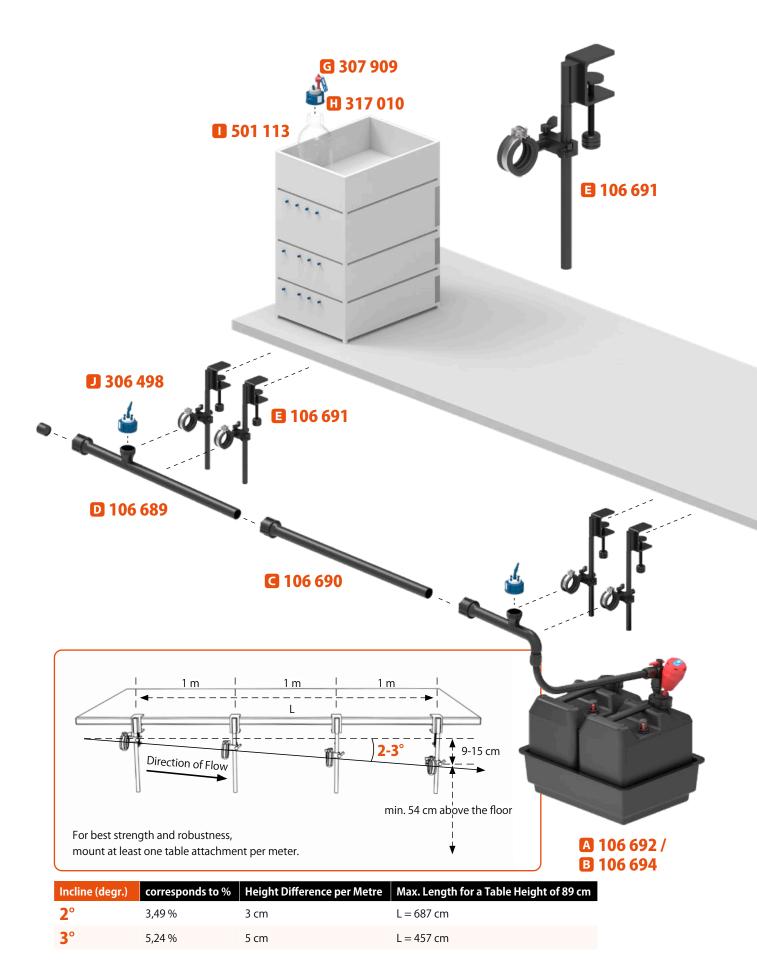

# The SymLine FLEX System

The modular system fits snugly into your HPLC workplace. You now only require a single waste disposal container - no other awkwardly-placed waste containers need be used within the working area. The pipe system may be lengthened or shortened, according to your own specific wishes - all the pipework is intercompatible and easily interconnected.

#### The Tubular System: safe attachment, optimum flow direction.

The SymLine FLEX tube extensions have a funnel-shaped threaded sleeve at one end and a smooth tube opening at the other. In order to tightly interconnect the tubular system, the threaded sleeve, clamping ring and sealing ring are simply pushed over the smooth end of one tube, and this is then firmly screwed on to the threaded part of the following extension piece ( i.e. on the other tube ). When done properly, the resulting connection will withstand a tensile force of 500 N. The system allows for optimum flow of waste liquids and prevents leakage.

#### Installation: Easy, flexible and safe.

The flexible table installation allows for connections to your equipment to be made at any desired place. The resultant height then gives the required gradient - leading to a safe downward flow of liquid.

A table mounting is possible for various tabletop thicknesses, and the required attachments can be installed at the tabletop without the use of any tools.

#### SymLine FLEX | Overview / Ordering Information

- E 106 691 SymLine FLEX Table Attachment
- [] 106 695 SymLine FLEX Wall Attachment

## SymLine FLEX | Overview / Ordering Information

- 501 113 Supply Bottle for Solventsl, 1 litre, clear glass, round
- J 306 498 SCAT Safety Waste Cap
- K 490 336 SCAT Exhaust Filter V3.0 reserve pack, with exchange indicator
- L 399 202 HPLC Starter Kit 3