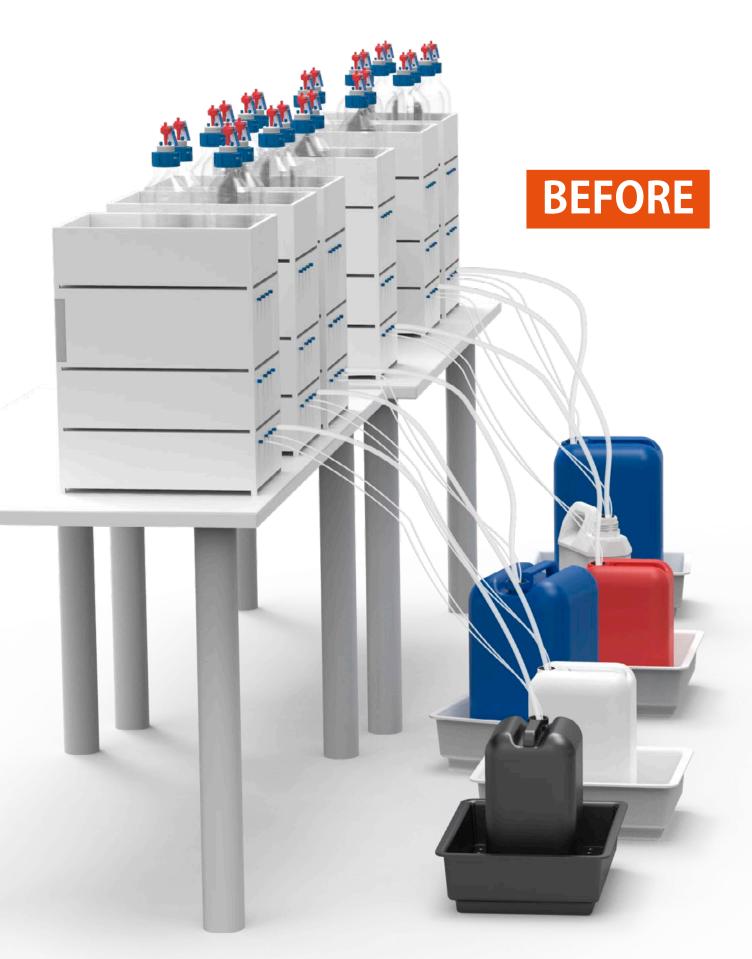

# The SymLine FLEX System

The modular system fits snugly into your HPLC workplace. You now only require a single waste disposal container - no other awkwardly-placed waste containers need be used within the working area. The pipe system may be lengthened or shortened, according to your own specific wishes - all the pipework is intercompatible and easily interconnected.