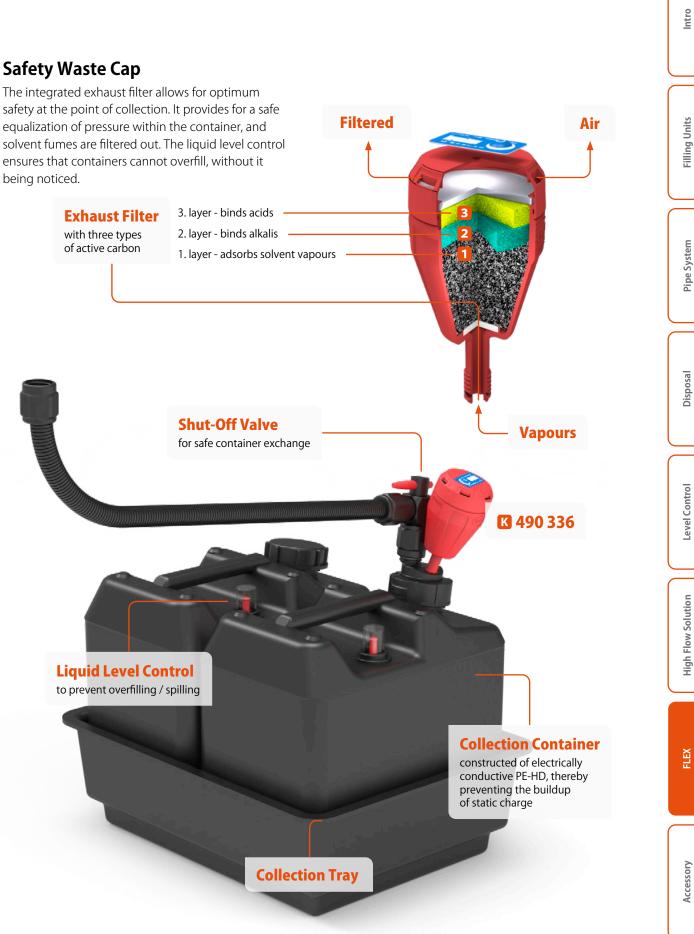

## Safety Cap

**Safety Caps** with air ventilation valve

Proven SCAT safety technology provides for optimum protection, both during the supply, and during the disposal, of solvents. Solvent vapours are blocked and filtered out. The system is therefore independent of other extraction systems within the laboratory.

SCAT safety caps ensure that your solvents are kept clean and remain stable. They protect users and the environment from the effects of solvent vapours, and enable a continual smooth operation of the HPLC facility.