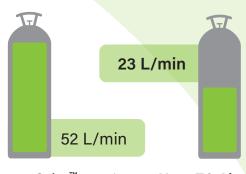

# **Gas Consumption**

Sciex<sup>™</sup> 7500\* **Xevo TQ Absolute** 

Reduce the burden of high gas consumption on your lab bychoosing a system that uses approximately 50% less nitrogen/zero-grade air.